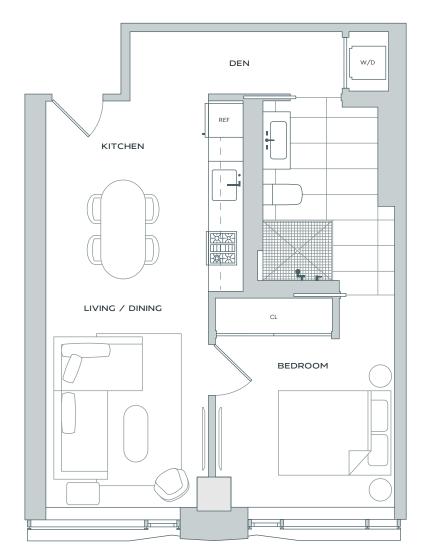

## 1 вер, 1 ватн ТҮРЕ 13

~562 sq ft | Odd Floors



Exposed concrete

## AMENITIES

Attended Lobby Fitness Center Rooftop Solarium and Lounge Private Dining Storage Secure Parking with Charging Stations Bicycle Parking Pet Spa Restaurants Roof Deck LINE SF Hotel Retail Turk St

N

For more information, you can visit serifsf.com or stop by our sales gallery at 948 Market Street, San Francisco, 94102.

© 2021, SERIF | FLOOR PLANS ARE DRAWN TO VARYING SCALES TO MAXIMIZE VISIBILITY WHEN PRINTED. THE FLOOR PLANS, ELEVATIONS, RENDERINGS, FEATURES, FINISHES AND SPECIFICATIONS ARE SUBJECT TO CHANGE AT ANY TIME AND SHOULD NOT BE RELIED ON AS REPRESENTATIONS, EXPRESS OR IMPLIED. SQUARE FOOTAGE OR FLOOR AREAS SHOWN IN ANY MARKETING OR OTHER MATERIALS IS APPROXIMATE AND MAY BE MORE OR LESS THAN THE ACTUAL SIZE. REAL ESTATE CONSULTING, SALES AND MARKE