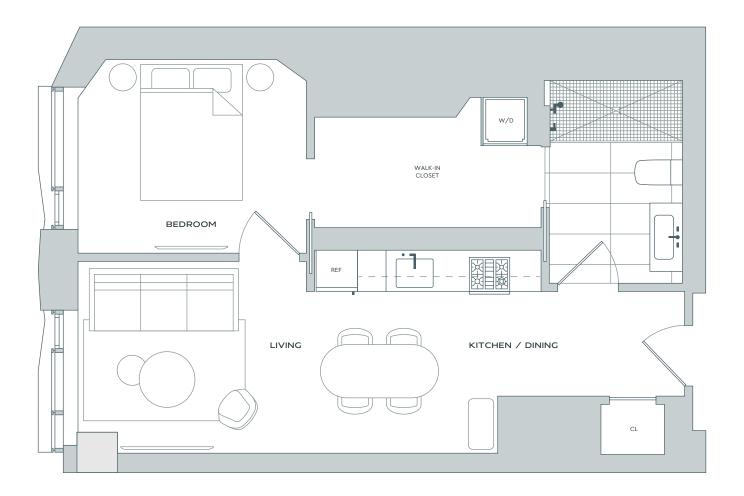

## 1 вер, 1 ватн ТҮРЕ 23

 $\sim$ 559 sq ft | Odd Floors



Exposed concrete

## AMENITIES

Attended Lobby Fitness Center Rooftop Solarium and Lounge Private Dining Storage Secure Parking with Charging Stations Bicycle Parking Pet Spa Restaurants Roof Deck LINE SF Hotel Retail Turk St

For more information, you can visit serifsf.com or stop by our sales gallery at 948 Market Street, San Francisco, 94102.

© 2021, SERIF | FLOOR PLANS ARE DRAWN TO VARYING SCALES TO MAXIMIZE VISIBILITY WHEN PRINTED. THE FLOOR PLANS, ELEVATIONS, RENDERINGS, FEATURES, FINISHES AND SPECIFICATIONS ARE SUBJECT TO CHANGE AT ANY TIME AND SHOULD NOT BE RELIED ON AS REPRESENTATIONS, EXPRESS OR IMPLIED. SQUARE FOOTAGE OR FLOOR AREAS SHOWN IN ANY MARKETING OR OTHER MATERIALS IS APPROXIMATE AND MAY BE MORE OR LESS THAN THE ACTUAL SIZE. REAL ESTATE CONSULTING, SALES AND MARKETIN