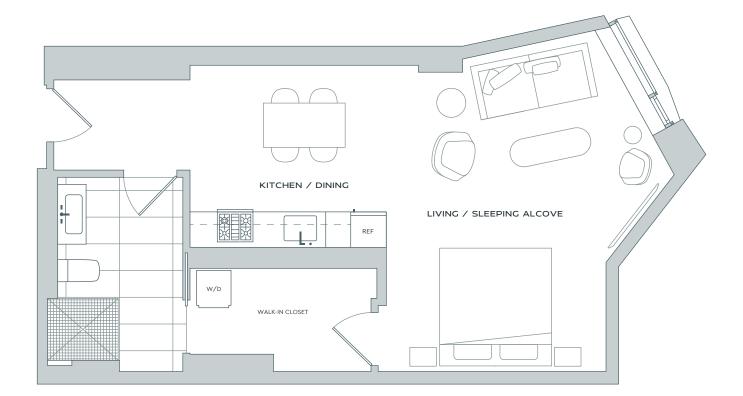

## **TYPE 14**

~567 sq ft | Even Floors



Exposed concrete

## AMENITIES

Attended Lobby Fitness Center Rooftop Solarium and Lounge Private Dining Storage Secure Parking with Charging Stations Bicycle Parking Pet Spa Restaurants Roof Deck LINE SF Hotel Retail Turk St

For more information, you can visit serifsf.com or stop by our sales gallery at 948 Market Street, San Francisco, 94102.

© 2021, SERIF | FLOOR PLANS ARE DRAWN TO VARYING SCALES TO MAXIMIZE VISIBILITY WHEN PRINTED. THE FLOOR PLANS, ELEVATIONS, RENDERINGS, FEATURES, FINISHES AND SPECIFICATIONS ARE SUBJECT TO CHANGE AT ANY TIME AND SHOULD NOT BE RELIED ON AS REPRESENTATIONS, EXPRESS OR IMPLIED. SQUARE FOOTAGE OR FLOOR AREAS SHOWN IN ANY MARKETING OR OTHER MATERIALS IS APPROXIMATE AND MAY BE MORE OR LESS THAN THE ACTUAL SIZE. REAL ESTATE CONSULTING, SALES AND MARKETIN